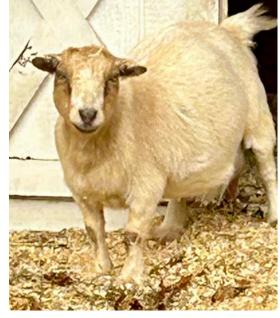

#### **Conservation Efforts**

Our dedicated team has worked tirelessly to preserve and enhance the natural habitats within our 40-acre property. This year, we successfully restored several native plant species and implemented new conservation strategies that have improved the biodiversity of our ecosystems. We welcomed back our goats to help diminish invasive plant species in our upper meadows, implemented a solarization project to eliminate invasive species in between our apple orchard and the First Presbyterian Church, and continued to hand weed our meadows and natural areas to avoid the use of herbicides.

### NATURE SANCTUARY

The Nature Center's 40-acre property encompasses nearly every habitat found in New England, including natural fields, streams, ponds, wetlands, and forests. In 2020, the Nature Center began working with Larry Weaner Landscape Associates to develop and implement a land management plan to address the invasive plants that permeate the property. This multi-year project aims to eliminate invasive plants and replace them with native flora without using chemical herbicides. So far, we have utilized various techniques such as different mowing practices, digging, solarization, and employing invasive-eating goats, and the progress is exciting. We look forward to continuing this important work in the years to come.