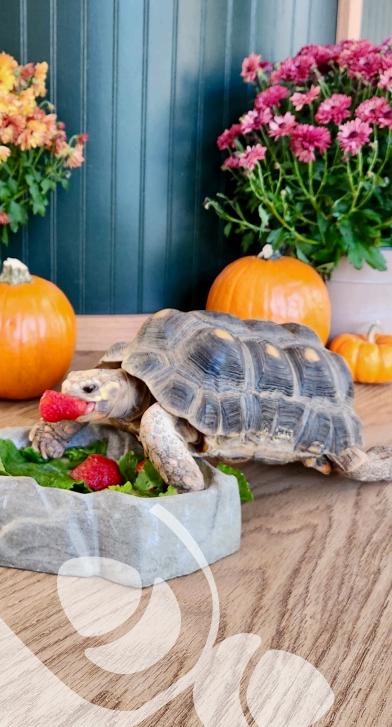

### ANIMAL AMBASSADORS

We are fortunate to have a diverse array of animals - ranging from invertebrates and fish to amphibians, reptiles, birds, and mammals - that provide positive connections to the natural world. These animal ambassadors are an essential component of our educational programming, providing tangible experiences with the natural world. For instance, students might be interested to learn that chinchillas are one of the softest animals on the planet because they have 60-80 hairs per follicle. However, they are truly captivated when they meet our chinchillas, Blossom and Dustin, and they can feel how soft they are!