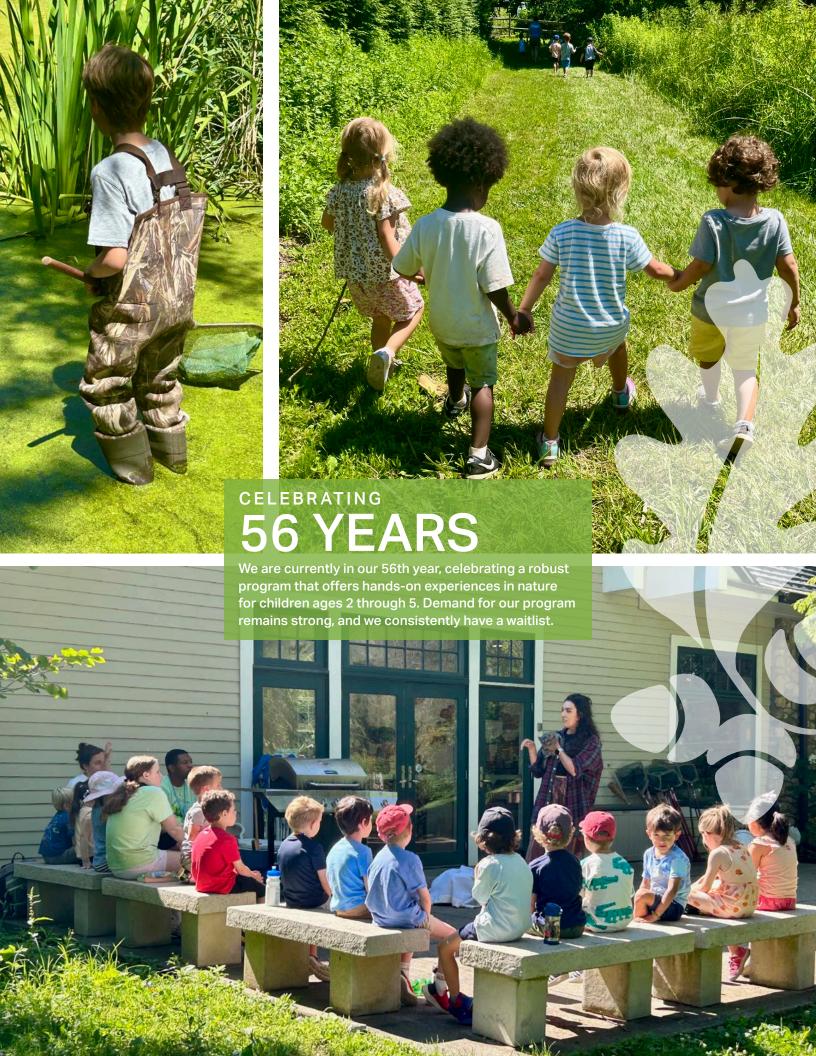

### NATURE-BASED PRESCHOOL

We boast the oldest nature-based preschool in the country. Our philosophy is that children learn best through play in an environment that is suited to their age and developmental needs. We emphasize hands-on, indoor and outdoor sensory experiences, incorporating the natural settings of the Nature Center as an integral part of our curriculum. Our preschool celebrates children's natural sense of wonder and their innate love of play to build foundational skills needed for a successful life.

### **Robust Programming**

Our preschool and summer camp continue to be our two largest and most successful programs. Last year we had over 140 students enrolled in our preschool and Little Explorers programs. Our summer camp welcomed over 1,000 campers to our grounds to connect with the natural world. In addition, our environmental education team taught and inspired over 5,000 students throughout New York and Connecticut, and hundreds of adults attended our workshops, classes, hikes, and programs.