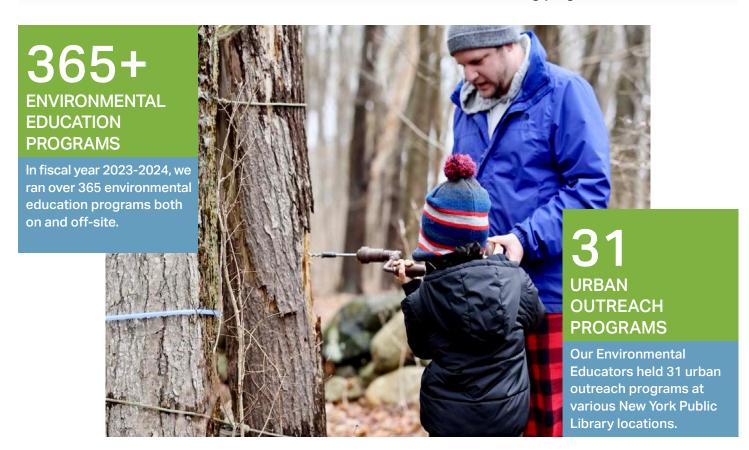

### ENVIRONMENTAL EDUCATION PROGRAMS

The Nature Center has a long history of serving the greater Fairfield County community and beyond, reaching as far as New York City. Our environmental education programs offer experiential learning opportunities for all ages, from toddlers to seniors. We are proud of the diverse age groups we serve and our outreach to neighboring communities and beyond.

We offer a wide variety of customizable programs designed to appeal to groups of all sizes and ages. These programs are available both on our campus and off-site. For more information, please visit: newcanaannature.org/programs