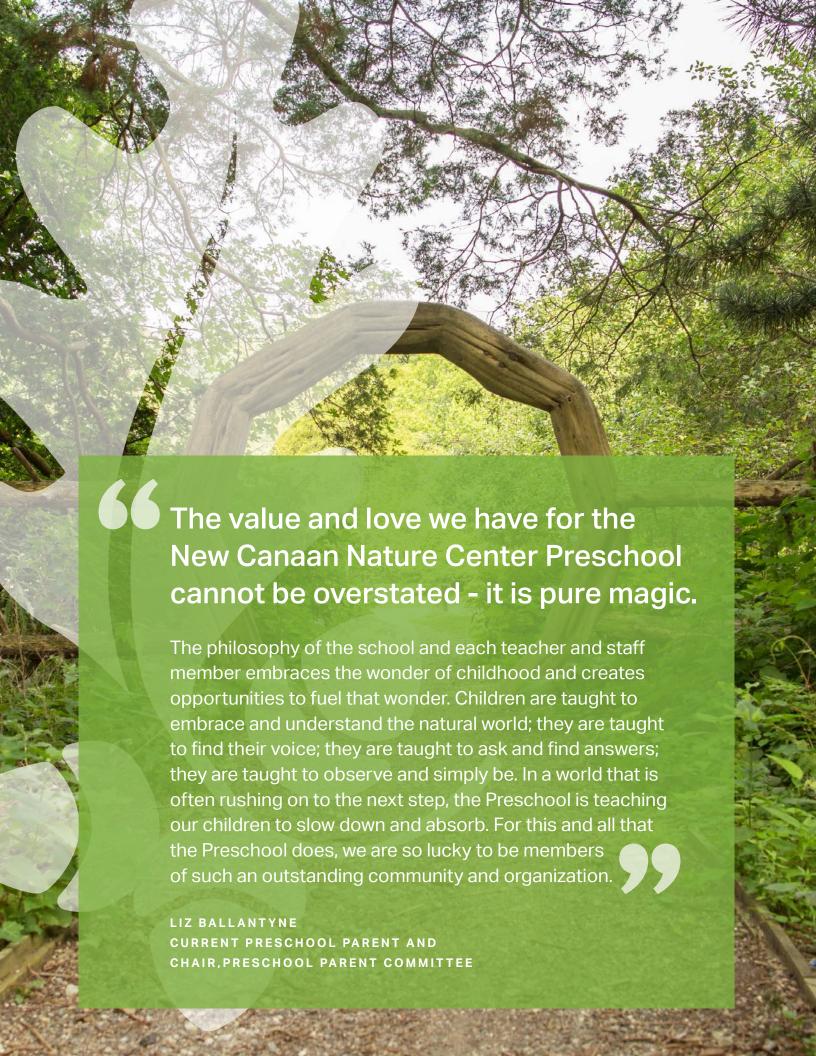

### NATURE-BASED PRESCHOOL

We boast the oldest nature-based preschool in the country. Our philosophy is that children learn best through play in an environment that is suited to their age and developmental needs. We emphasize hands-on, indoor and outdoor sensory experiences, incorporating the natural settings of the Nature Center as an integral part of our curriculum. Our preschool celebrates children's natural sense of wonder and their innate love of play to build foundational skills needed for a successful life.