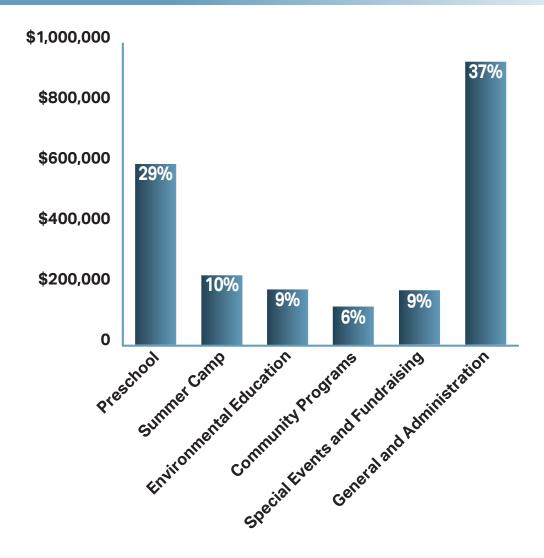

### **Financial Health**

Our financial health remains robust, thanks to the generous contributions from our supporters and prudent financial management. This year, we grossed over \$2.2 million through donations, grants, and program fees, which has allowed us to invest in new initiatives and maintain/improve our facilities and grounds. Please review our financial summary on pages 15-16 of this report.

### EXPENSES

| PRESCHOOL                    | \$589,347   |
|------------------------------|-------------|
| SUMMER CAMP                  | \$201,713   |
| ENVIRONMENTAL EDUCATION      | \$191,463   |
| COMMUNITY PROGRAMS           | \$127,740   |
| SPECIAL EVENTS & FUNDRAISING | \$185,897   |
| GENERAL AND ADMINISTRATION   | \$768,068   |
| TOTAL                        | \$2,064,228 |