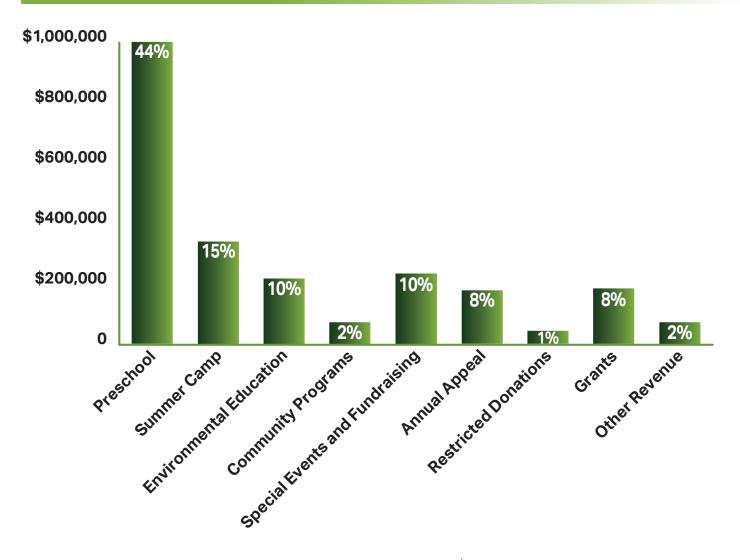

### **Financial Health**

Our financial health remains robust, thanks to the generous contributions from our supporters and prudent financial management. This year, we grossed over \$2.2 million through donations, grants, and program fees, which has allowed us to invest in new initiatives and maintain/improve our facilities and grounds. Please review our financial summary on pages 15-16 of this report.

### REVENUE

| PRESCHOOL                    | \$991,609   |
|------------------------------|-------------|
| SUMMER CAMP                  | \$342,661   |
| ENVIRONMENTAL EDUCATION      | \$218,731   |
| COMMUNITY PROGRAMS           | \$49,147    |
| SPECIAL EVENTS & FUNDRAISING | \$231,421   |
| ANNUAL APPEAL                | \$174,474   |
| RESTRICTED DONATIONS         | \$21,409    |
| GRANTS                       | \$187,348   |
| OTHER REVENUE                | \$41,162    |
| TOTAL                        | \$2,257,961 |