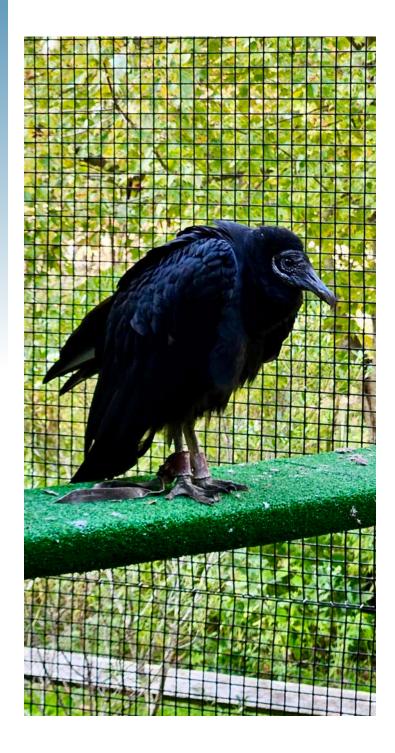

This last year, we welcomed two new birds to our aviary. While we mourned the loss of Jasper and Glory, who both lived for decades and died of old age, we welcomed Mort the black vulture and Archimedes the barred owl.